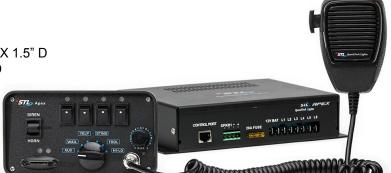

CONTROLLER DIMENSIONS 5.75" L X 3.25" H X 1.5" D **AMPLIFIER DIMENSIONS** 5" L X 2.5" H X 6.5" D **FEATURES** 

- Powered by 12V
- Amplifier output power of 150-watts
- 4 independent auxiliary switches rated at 10 amps each
- Linked 2-stage sliding auxiliary switch rated at 10 amps
- Siren, PA & horn functionality
- Siren tones: Wail, Yelp, Sting, Tool, Hi-Lo
- Includes microphone
- 3 Year Warranty