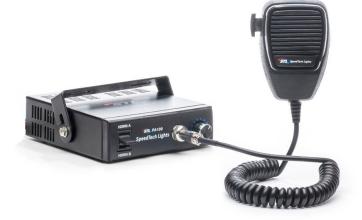

## **SKU** S-M100 **DIMENSIONS** 5" L X 1.5" H X 6" D **FEATURES**

- Powered by 12V
- Amplifier output power of 100-watts
- Combined amplifier and control unit
- Siren, PA & horn functionality
- Siren tones: Wail, Yelp, Sting, Tool, Hi-l
- Includes microphone
- 3 Year Warranty