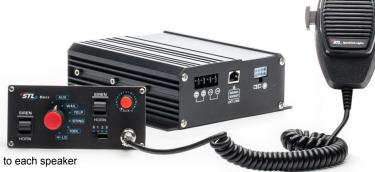

**CONTROLLER DIMENSIONS** 5" L X 3" H X 1" D AMPLIFIER DIMENSIONS 5" L X 2.5" H X 6.5" D **FEATURES** 

- Powered by 12V
- Amplifier output power of 200-watts
- Siren, PA & horn functionality
- Siren tones: Wail, Yelp, Sting, Tool, Hi-Lo
- Multi-tone functionality allows for independent siren tones to each speaker
- Includes microphone
- 3 Year Warranty