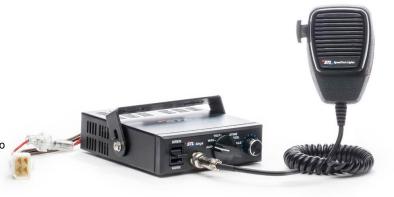

**CONTROLLER DIMENSIONS** 5" L X 3" H X 1" D AMPLIFIER DIMENSIONS 5" L X 2.5" H X 6.5" D **FEATURES** 

- Powered by 12V
- Amplifier output power of 200-watts
- Siren, PA & horn functionality
- Siren tones: Wail, Yelp, Sting, Tool, Hi-Lo
- Multi-tone functionality allows for independent siren tones to each speaker
- Includes microphone
- 3 Year Warranty