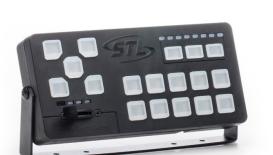

CONTROLLER DIMENSIONS 5.75" L X 3.25" H X 1.5" D **AMPLIFIER DIMENSIONS** 5" L X 2.5" H X 6.5" D **FEATURES** 

- Powered by 12V
- Amplifier output power of 150-watts
- 4 independent auxiliary switches rated at 10 amps each
- Linked 2-stage sliding auxiliary switch rated at 10 amps
- Siren, PA & horn functionality
- Siren tones: Wail, Yelp, Sting, Tool, Hi-Lo
- Includes microphone
- 3 Year Warranty