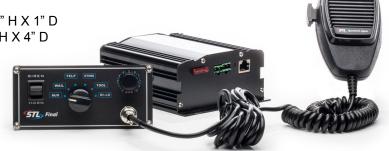

**CONTROLLER DIMENSIONS** 5" L X 3" H X 1" D AMPLIFIER DIMENSIONS 6" L X 1.5" H X 4" D

**FEATURES** 

- Powered by 12V
- Amplifier output power of 100-watts
- Siren, PA & horn functionality
- Siren tones: Wail, Yelp, Sting, Tool, Hi-Lo
- Includes microphone
- 3 Year Warranty