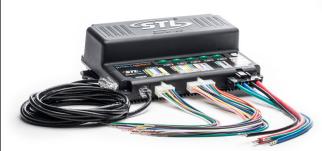

CONTROLLER DIMENSIONS 5.75" L X 3.25" H X 1.5" D **AMPLIFIER DIMENSIONS** 5" L X 2.5" H X 6.5" D **FEATURES** 

- Powered by 12V
- Amplifier output power of 150-watts
- 4 independent auxiliary switches rated at 10 amps each
- Linked 2-stage sliding auxiliary switch rated at 10 amps
- Siren, PA & horn functionality
- Siren tones: Wail, Yelp, Sting, Tool, Hi-Lo
- Includes microphone
- 3 Year Warranty