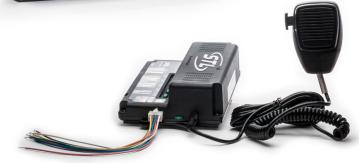

## **CONTROLLER DIMENSIONS** 2" L X 4.5" H X 1" D AMPLIFIER DIMENSIONS 6" L X 2" H X 6.5" D **FEATURES**

- Powered by 12V
- Amplifier output power of 100-watts
- Hybrid microphone/controller
- 4 auxiliary switches rated at 10 amps each
- Siren, PA & dual horn functionality
- Siren tones: Wail, Yelp, Sting, Tool, Hi-Lo
- Includes microphone
- 3 Year Warranty