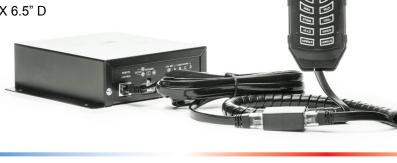

## **SKU** S-M100 **DIMENSIONS** 5" L X 1.5" H X 6" D **FEATURES**

- Powered by 12V
- Amplifier output power of 100-watts
- Combined amplifier and control unit
- Siren, PA & horn functionality
- Siren tones: Wail, Yelp, Sting, Tool, Hi-l
- Includes microphone
- 3 Year Warranty

SKU S-PA100 **DIMENSIONS** 5" L X 1.5" H X 6" D **FEATURES** 

- Powered by 12V
- Amplifier output power of 100-watts
- Combined amplifier and control unit
- PA & dual horn functionality
- Includes microphone
- 3 Year Warranty