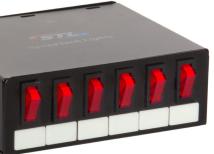

## SIX SWITCH BOX

**SKU** C-666 DIMENSIONS 6" L X 2" H X 4" D FEATURES

## Powered by 12V

- LED light switches
- 6 switches per unit
- First switch rated for 40 amps (when others not in use)
- Other switches 10 amps each
- Compatible with all STL and third party units
- Includes U bracket for mounting