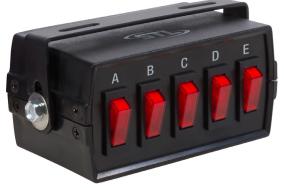

## **FIVE SWITCH BOX SKU** C-660

## DIMENSIONS 4.75" L X 2.5" H X 2.75" D

## FEATURES

- Powered by 12V
- LED light switches
- 5 switches per unit 4 Rocker Switches and 1 Momentary Swtich
- All switches rated for 15 amps
- Labels on switch: A/B/C/D/E
- E Switch is a Momentary Switch
- Compatible with all STL and third party units
- Includes U bracket for mounting