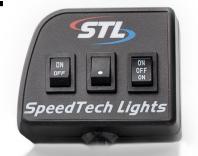

## GRAND CONTROL **SKU** C-655

## DIMENSIONS 3" L X 2.5" H X 1" D

- FEATURES
- Powered by 12V
- STL logo lights up when switch box is on
- Compatible with STL and third party units
- Includes flash pattern changer
- Includes 8 feet of cable to unit, 3 feet of power cable, and 8 feet of auxiliary cable