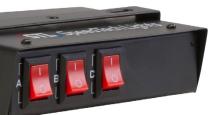

## **STRI SWITCH BOX SKU** C-333

**DIMENSIONS** 4.5" L X 1.25" H X 3.25" D FEATURES

- Powered by 12V
- 3 switches per unit
- Labels on switch: A/B/C
- Compatible with all STL and third party units
- Includes U bracket for mounting
- Includes 3" of cable