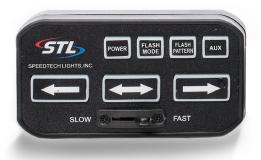

## **STDDIRECT II CONTROL SKU** C-825

**DIMENSIONS** 6" L X 3" H X 1.75" D **FEATURES** 

- Powered by 12V
- Multiple flash pattern controller
- Non-volatile memory recalls last flash pattern
- Compatible with STL Traffic Advisors
- Allows for directional pattern control
- Directional patterns: right, left, and center out