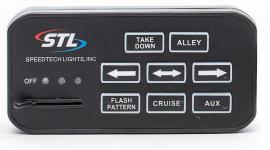

## **SUPREME II CONTROL** KU C-725

## DIMENSIONS 6" L X 3.25" H X 1.75" D

## **FEATURES**

- Powered by 12V
- Multiple flash pattern controller Non-volatile memory recalls last flash pattern
- Compatible with STL Full Light Bars
- Allows for directional pattern control
- Directional patterns: right, left, center out, and 2 center 4 out