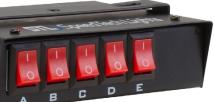

## **FIVE SWITCH BOX SKU** C-660

## DIMENSIONS 4.75" L X 2.5" H X 2.75" D

## FEATURES

- Powered by 12V
- LED light switches
- 5 switches per unit 4 Rocker Switches and 1 Momentary Swtich
- All switches rated for 15 amps
- Labels on switch: A/B/C/D/E
- E Switch is a Momentary Switch
- Compatible with all STL and third party units
- Includes U bracket for mounting