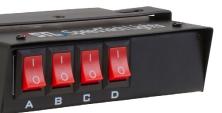

DIMENSIONS 4.5" L X 1.25" H X 3.25" D

## FEATURES

- Powered by 12V
- 4 switches per unit
- Labels on switch: A/B/C/D
- Compatible with all STL and third party units
- Includes U bracket for mounting
- Includes 3" of cable