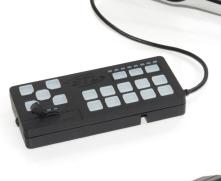

**SKU** S-A150

**CONTROLLER DIMENSIONS** 5.75" L X 3.25" H X 1.5" D **AMPLIFIER DIMENSIONS** 5" L X 2.5" H X 6.5" D **FEATURES** 

- Powered by 12V
- Clear sound frequency
- Amplifier output power of 150-watts
- 4 independent lamp input switches rated at 10 amps
- 2-position linked sliding lamp input switch for independent front/rear control
- Independent siren tones for easy selection
- Siren tones include: Wail, Yelp, Sting, Siren, Horn, Tool, Hi-lo
- Includes microphone with 2 feet of coiled cable which extends to 6 feet