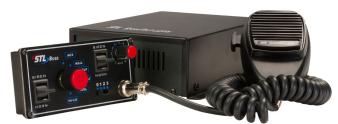

# INTELLISIREN

CONTROLLER DIMENSIONS 6.93" L X 3.2" H X 2.3" D RELAY DIMENSIONS 9.1" L X 5.7" H X 2.3" D

## **FEATURES**

- Powered by 12V
- Siren Tones: Wail, Yelp, Phaser, Horn, Hi-lo, PA
- Amplifier output power of 100-watts
- Radio re-broadcast functionality
- Between 9 and 12 Ohms
- Siren output overload protection
- Logic Inputs-Night Mode, Park Kill, Horn Ring, Ignition
- Max Total Input Current: 60 Amps