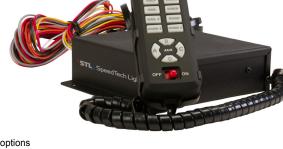

### **SKU** S-V100

**CONTROLLER DIMENSIONS** 2" L X 4.5" H X 1" D AMPLIFIER DIMENSIONS 6.5" L X 6" H X 2" D **FEATURES** 

- Powered by 12V
- Clear sound frequency
- Amplifier output power of 100-watts
- Independent siren tones for easy selection
- Siren tones include: Wail, Yelp, Sting, Siren, Horn, Tool, Hi-lo
- Includes flat brackets for mounting amplifier
- Includes hand-held microphone/controller with 4 light control options