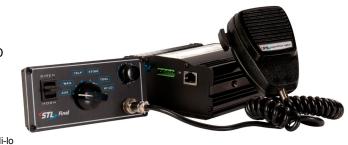

**SKU** S-B200

**CONTROLLER DIMENSIONS** 5" L X 3" H X 1" D **AMPLIFIER DIMENSIONS** 5" L X 2.5" H X 6.5" D **FEATURES** 

- Powered by 12V
- Clear sound frequency
- Multi-tone functionality which allows for independent siren tones to each speaker
- Amplifier output power of 200-watts
- Independent siren tones for easy selection
- Siren tones include: Wail, Yelp, Sting, Siren, Horn, Tool, Hi-lo
- Includes flat brackets for mounting amplifier
- Includes microphone with 2 feet of coiled cable which extends to 6 feet