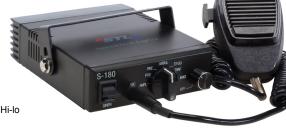

**CONTROLLER DIMENSIONS** 5" L X 3" H X 1" D AMPLIFIER DIMENSIONS 6" L X 1.5" H X 4" D **FEATURES** 

- Powered by 12V
- Clear sound frequency
- Amplifier output power of 100-watts
- Independent siren tones for easy selection
- Siren tones include: Wail, Yelp, Sting, Siren, Horn, Tool, Hi-lo
- Includes flat brackets for mounting amplifier
- Includes microphone with 2 feet of coiled cable which extends to 6 feet