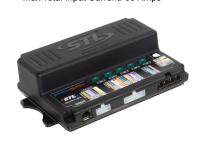

# INTELLISIREN

CONTROLLER DIMENSIONS 6.93" L X 3.2" H X 2.3" D RELAY DIMENSIONS 9.1" L X 5.7" H X 2.3" D

## **FEATURES**

- Powered by 12V
- Siren Tones: Wail, Yelp, Phaser, Horn, Hi-lo, PA
- Amplifier output power of 100-watts
- Radio re-broadcast functionality
- Between 9 and 12 Ohms
- Siren output overload protection
- Logic Inputs-Night Mode, Park Kill, Horn Ring, Ignition
- Max Total Input Current: 60 Amps