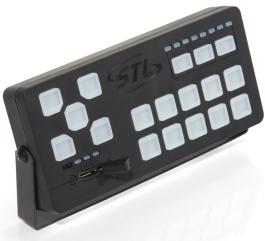

**CONTROLLER DIMENSIONS** 5" L X 3" H X 1" D AMPLIFIER DIMENSIONS 6" L X 1.5" H X 4" D **FEATURES** 

- Powered by 12V
- Clear sound frequency
- Amplifier output power of 100-watts
- Independent siren tones for easy selection
- Siren tones include: Wail, Yelp, Sting, Siren, Horn, Tool, Hi-lo
- Includes flat brackets for mounting amplifier
- Includes microphone with 2 feet of coiled cable which extends to 6 feet