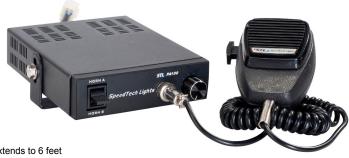

## **SKU** S-M100 **DIMENSIONS** 5" L X 1.5" H X 6" D **FEATURES**

- Powered by 12V
- Clear sound frequency
- Amplifier output power of 100-watts
- Independent siren tones for easy selection
- Siren tones include: Wail, Yelp, Sting, Siren, Horn, Tool, Hi-lo
- Combined Amplifier and Faceplate unit
- Includes flat brackets for mounting unit
- Includes microphone with 2 feet of coiled cable which extends to 6 feet