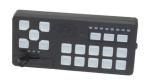

**SKU** S-B200

**CONTROLLER DIMENSIONS** 5" L X 3" H X 1" D **AMPLIFIER DIMENSIONS** 5" L X 2.5" H X 6.5" D **FEATURES** 

- Powered by 12V
- Clear sound frequency
- Multi-tone functionality which allows for independent siren tones to each speaker
- Amplifier output power of 200-watts
- Independent siren tones for easy selection
- Siren tones include: Wail, Yelp, Sting, Siren, Horn, Tool, Hi-lo
- Includes flat brackets for mounting amplifier
- Includes microphone with 2 feet of coiled cable which extends to 6 feet